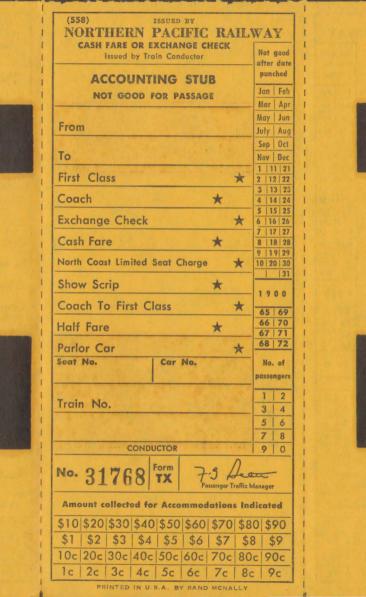

REMARKS

(558)ISSUED BY NORTHERN PACIFIC RAILWAY CASH FARE OR EXCHANGE CHECK Not good Issued by Train Conductor after date punched TRANSPORTATION COUPON GOOD FOR ONE PASSAGE Jan Feb OR ADDITIONAL FARE AS SHOWN Mar Apr May Jun From July Aug Sep Oct To Nov Dec 1 | 11 | 21 First Class 2 | 12 | 22 3 | 13 | 23 Coach \* 4 | 14 | 24 5 | 15 | 25 **Exchange Check** 6 | 16 | 26 7 | 17 | 27 Cash Fare \* 8 | 18 | 28 9 | 19 | 29 North Coast Limited Seat Charge 10 | 20 | 30 Show Scrip \* 1900 Coach To First Class 65 | 69 66 | 70 Half Fare \* 67 | 71 68 | 72 Parlor Car \* Seat No. Car No. No. of passengers Train No. 3 4 5 6 7 8 9 0 Form Amount collected for Accommodations Indicated \$10|\$20|\$30|\$40|\$50|\$60|\$70|\$80|\$90 \$1 | \$2 | \$3 | \$4 | \$5 | \$6 | \$7 | \$8 | \$9 10c 20c 30c 40c 50c 60c 70c 80c 90c 2c | 3c 4c -PRINTED IN U.S.A. BY RAND MCNALLY